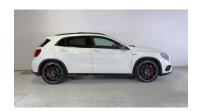

## 2017 Mercedes-AMG GLA45

## \$39,990 Drive Away

Class: Class **Body Type:** Wagon Kilometres: 75700 kms

Petrol - Premium ULP Fuel Type:

**Drive Type:** Four Wheel Drive

Reg Plate: KMH233

Stock #: 21438 Model: GLA45 Colour: White

**Engine:** 2.0 Litres

Transmission: **Sports Automatic Dual** 

Clutch

Doors: 5

**Cylinders:** 4 cylinders

VIN: WDC1569522J344638