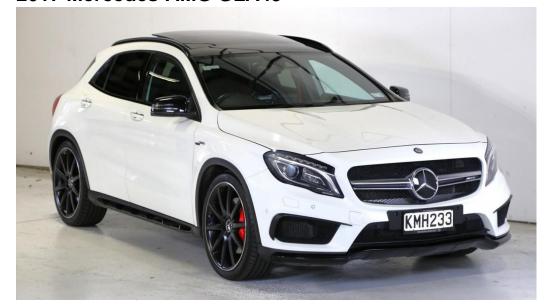

## 2017 Mercedes-AMG GLA45

## \$39,990 Drive Away

Class: Class **Body Type:** Wagon Kilometres: 75700 kms

Petrol - Premium ULP Fuel Type:

**Drive Type:** Four Wheel Drive

Reg Plate: KMH233

Stock #: 21438 Model: GLA45 Colour: White

**Engine:** 2.0 Litres

Transmission: **Sports Automatic Dual** 

Clutch

Doors: 5

**Cylinders:** 4 cylinders

VIN: WDC1569522J344638