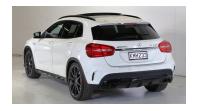

## 2017 Mercedes-AMG GLA45

## \$39,990 Drive Away

Class: Class **Body Type:** Wagon Kilometres: 75700 kms

Petrol - Premium ULP Fuel Type:

**Drive Type:** Four Wheel Drive

Reg Plate: KMH233

Stock #: 21438 Model: GLA45 Colour: White

**Engine:** 2.0 Litres

Transmission: **Sports Automatic Dual** 

Clutch

Doors: 5

**Cylinders:** 4 cylinders

VIN: WDC1569522J344638